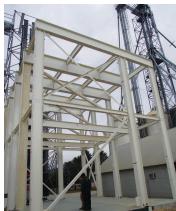

## **STRUCTURAL STAND**

## DESIGNED AND BUILT TO MATCH ANY BRAND OF HOPPER BOTTOM BIN

Structural stands can be easily transported to a construction site and due to it's modular design, can be field assembled using a minimal amount of labor and time.

## **Outstanding Features:**

- Multiple legged and tiered stand available for string or cluster of bins
- Bolt-together design allows for ease of delivery and installation
- Special clearance, width or length can be customized to fit site application
- Seismic design and construction available
- Stand can be designed to accommodate load cells for weighing bin contents
- Auto CAD drawings of customized structural stand
- Standard colors include gray, white or black (color match and galvanizing also available)
- Optional parts include mezzanines, work platforms, ladders, triangular rest platforms and stairs
- Delivery service available for transporting structural stand to site