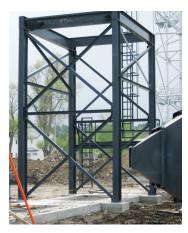

## **STRUCTURAL STAND**

## DESIGNED AND BUILT TO MATCH ANY BRAND OF HOPPER BOTTOM BIN

Structural stands can be easily transported to a construction site and due to it's modular design, can be field assembled using a minimal amount of labor and time.

## **Outstanding Features:**

- Multiple legged and tiered stand available for string or cluster of bins
- Bolt-together design allows for ease of delivery and installation
- Special clearance, width or length can be customized to fit site application
- Seismic design and construction available
- Stand can be designed to accommodate load cells for weighing bin contents
- Auto CAD drawings of customized structural stand
- Standard colors include gray, white or black (color match and galvanizing also available)
- Optional parts include mezzanines, work platforms, ladders, triangular rest platforms and stairs
- Delivery service available for transporting structural stand to site