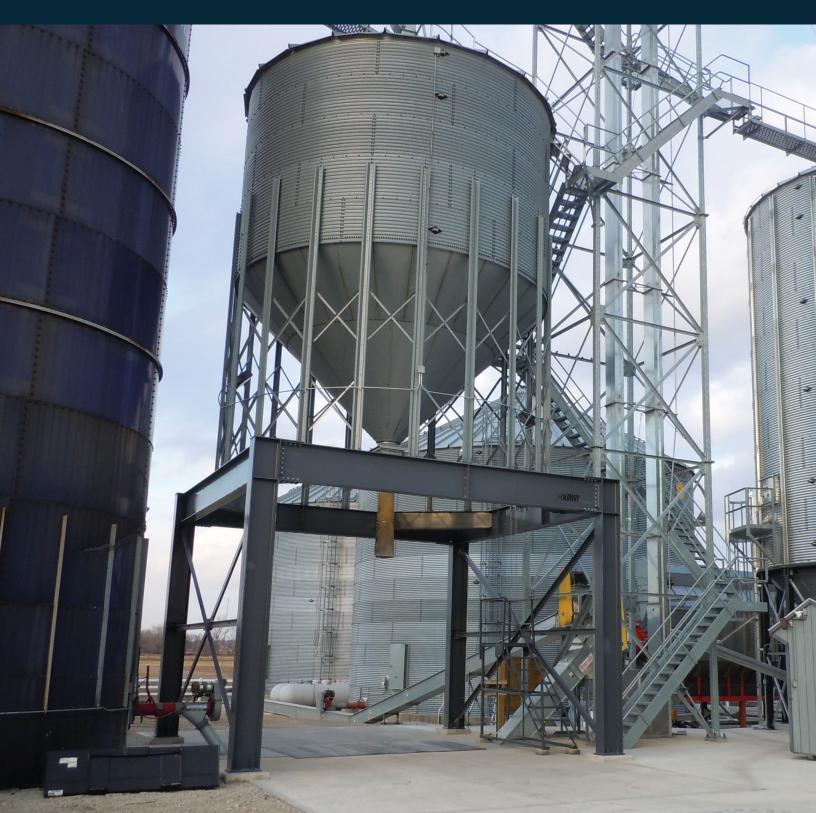

## **STRUCTURAL STAND**

## DESIGNED AND BUILT TO MATCH ANY BRAND OF HOPPER BOTTOM BIN

Structural stands can be easily transported to a construction site and due to it's modular design, can be field assembled using a minimal amount of labor and time.

## **Outstanding Features:**

- Multiple legged and tiered stand available for string or cluster of bins
- Bolt-together design allows for ease of delivery and installation
- Special clearance, width or length can be customized to fit site application
- Seismic design and construction available
- Stand can be designed to accommodate load cells for weighing bin contents
- Auto CAD drawings of customized structural stand
- Standard colors include gray, white or black (color match and galvanizing also available)
- Optional parts include mezzanines, work platforms, ladders, triangular rest platforms and stairs
- Delivery service available for transporting structural stand to site