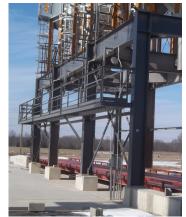

## **STRUCTURAL STAND**

## DESIGNED AND BUILT TO MATCH ANY BRAND OF HOPPER BOTTOM BIN

Structural stands can be easily transported to a construction site and due to it's modular design, can be field assembled using a minimal amount of labor and time.

## **Outstanding Features:**

- Multiple legged and tiered stand available for string or cluster of bins
- Bolt-together design allows for ease of delivery and installation
- Special clearance, width or length can be customized to fit site application
- Seismic design and construction available
- Stand can be designed to accommodate load cells for weighing bin contents
- Auto CAD drawings of customized structural stand
- Standard colors include gray, white or black (color match and galvanizing also available)
- Optional parts include mezzanines, work platforms, ladders, triangular rest platforms and stairs
- Delivery service available for transporting structural stand to site