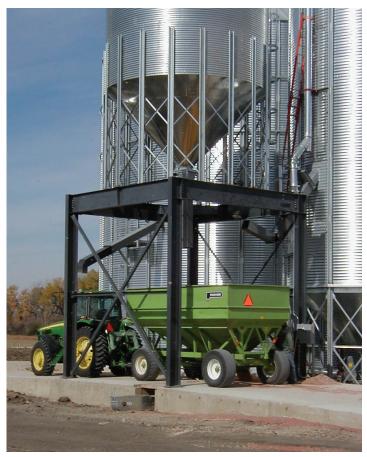

## **STRUCTURAL STAND**

## DESIGNED AND BUILT TO MATCH ANY BRAND OF HOPPER BOTTOM BIN

Structural stands can be easily transported to a construction site and due to it's modular design, can be field assembled using a minimal amount of labor and time.

## **Outstanding Features:**

- Multiple legged and tiered stand available for string or cluster of bins
- Bolt-together design allows for ease of delivery and installation
- Special clearance, width or length can be customized to fit site application
- Seismic design and construction available
- Stand can be designed to accommodate load cells for weighing bin contents
- Auto CAD drawings of customized structural stand
- Standard colors include gray, white or black (color match and galvanizing also available)
- Optional parts include mezzanines, work platforms, ladders, triangular rest platforms and stairs
- Delivery service available for transporting structural stand to site